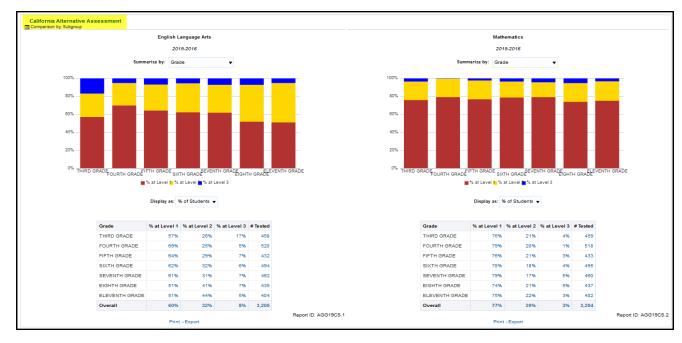

## **NEW** MyData California Alternative Assessment:

The California Alternative Assessment Report is now available under the School Dashboard/Special Education reports.

- The report displays a comparison by subgroup with both English Language Arts and Mathematics for the school year 2015/2016
- You can summarize it by mutliple selections. (Grade, Language Classification, Ethnicity, Gender, Foster Program, Poverty Indicator or Gifted)
- You can view it as Percentage of Students or Number of Students
- Both graphs and tables can be Printed or Exported