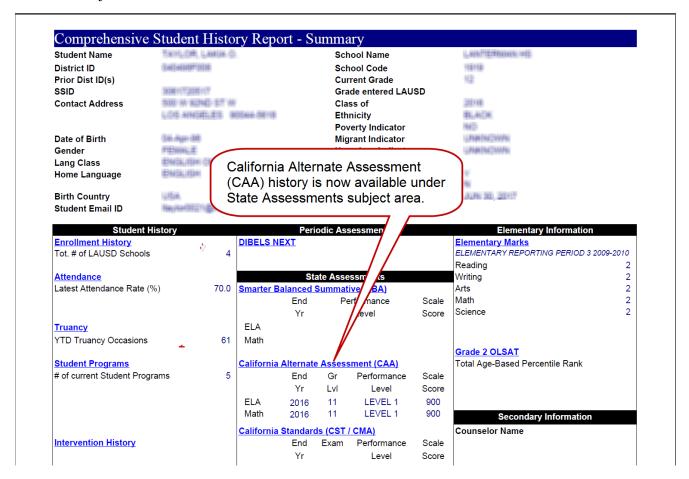

Release 19.1 7/3/17

You can also view CAA history on the Comprehensive Student History Report under the State Assessments subject area.

Please call MyData if any questions and check our website for upcoming training for new users.